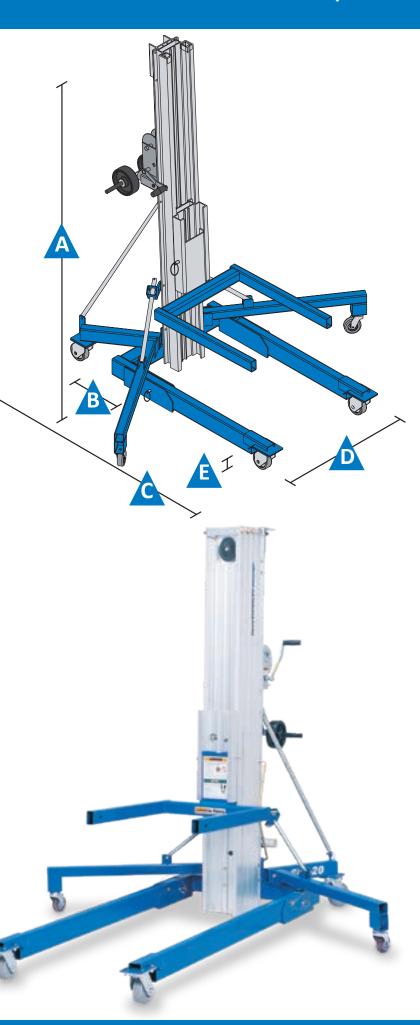

## **Specifications**

| Specifications                                                                                               |                    |                  |
|--------------------------------------------------------------------------------------------------------------|--------------------|------------------|
| Model                                                                                                        | SLA-20             |                  |
| Measurements                                                                                                 | US                 | Metric           |
| Working height:                                                                                              |                    |                  |
| standard forks - down                                                                                        | 19 ft 6 in         | 5.94 m           |
| standard forks - up                                                                                          | 21 ft 2.5 in       | 6.46 m           |
| A Height - stowed                                                                                            | 6 ft 6.5 in        | 1.99 m           |
| Length - stowed                                                                                              | 2 ft 5 in          | .74 m            |
| Length - operating                                                                                           | 6 ft 10 in         | 2.08 m           |
| Width - stowed                                                                                               | 2 ft 7.5 in        | .80 m            |
| <ul> <li>with stabilizers lowered</li> </ul>                                                                 | 6 ft 1 in          | 1.85 m           |
| Width - straddle base                                                                                        |                    |                  |
| minimum                                                                                                      |                    |                  |
| maximum                                                                                                      |                    |                  |
| maximum inside                                                                                               |                    |                  |
| 🔁 Ground clearance - center                                                                                  | 2                  | .05 m            |
| Load height minimum                                                                                          | 6 in               | .15 m            |
| Productivity<br>Load capapcity:<br>18 in (46 cm) load centre<br>24 in (61cm) load centre                     | 800 lbs<br>600 lbs | 363 kg<br>272 kg |
| 42 in (107 cm) load centre                                                                                   | 350 lbs            | 159 kg           |
| Power<br>Average cranks - per length unit<br>standard winch - carriage movir<br>standard winch - mast moving |                    | 41 m<br>18 m     |
| Weight                                                                                                       |                    |                  |
| Standard                                                                                                     | 405 lbs            | 184 kg           |
| Straddle base                                                                                                |                    |                  |
| .oad Handling Attachments                                                                                    |                    |                  |
| Measurements                                                                                                 | US                 | Metric           |
| Ctoudoud                                                                                                     |                    |                  |